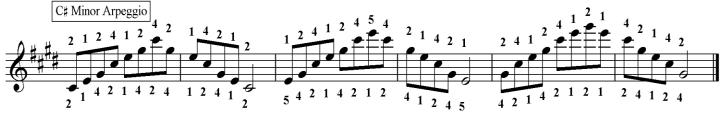

## **Starting on White Keys Starting on Black Keys C** Major **C** Minor A Major **A Minor** Db Major C# Minor **D** Major **D** Minor **B** Major **B** Minor Eb Major Eb Minor **E** Major **E** Minor F# Major F# Minor G# Minor F Major **F Minor** A♭ Major **G** Major **G** Minor **B**b Major **B**b Minor C Major Arpeggio 5 3 2 1 3 2 1 2 2 1 4 2 1 2 C Minor Arpeggio $4 2 1 4 2 1 \overline{2}$ 5 3 2 1 3 2 1 2 3 1 2 3 5 4 1 2 D Major Arpeggio 5 3 2 1 3 2 1 2 $\frac{5}{5}$ 3 2 1 $\overline{3}$ 2 D Minor Arpeggio 5 3 2 1 3 2 1 2