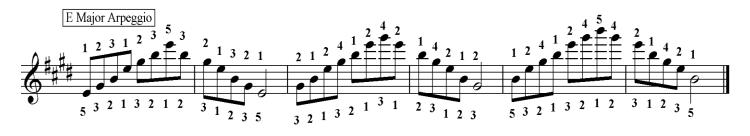

## **Starting on White Keys Starting on Black Keys C** Major **C** Minor A Major **A Minor** Db Major C# Minor **D** Major **D** Minor **B** Major **B** Minor Eb Major Eb Minor **E** Major **E** Minor F# Major F# Minor G# Minor F Major **F Minor** A♭ Major **G** Major **G** Minor **B**b Major **B**b Minor C Major Arpeggio 5 3 2 1 3 2 1 2 2 1 4 2 1 2 C Minor Arpeggio $4 2 1 4 2 1 \overline{2}$ 5 3 2 1 3 2 1 2 3 1 2 3 5 4 1 2 D Major Arpeggio 5 3 2 1 3 2 1 2 $\frac{5}{5}$ 3 2 1 $\overline{3}$ 2 D Minor Arpeggio 5 3 2 1 3 2 1 2