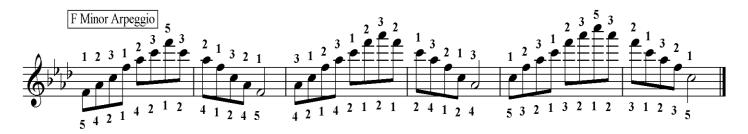

## **Starting on White Keys Starting on Black Keys C** Major **C** Minor A Major **A Minor** Db Major C# Minor **D** Major **D** Minor **B** Major **B** Minor Eb Major Eb Minor **E** Major **E** Minor F# Major F# Minor G# Minor F Major **F Minor** A♭ Major **G** Major **G** Minor **B**b Major **B**b Minor C Major Arpeggio 5 3 2 1 3 2 1 2 2 1 4 2 1 2 C Minor Arpeggio $4 2 1 4 2 1 \overline{2}$ 5 3 2 1 3 2 1 2 3 1 2 3 5 4 1 2 D Major Arpeggio 5 3 2 1 3 2 1 2 $\frac{5}{5}$ 3 2 1 $\overline{3}$ 2 D Minor Arpeggio 5 3 2 1 3 2 1 2