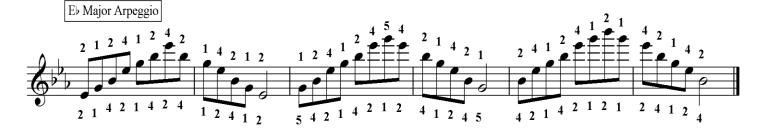

| Starting on White Keys | Starting on Black Keys |
|------------------------|------------------------|
|                        |                        |

| C Major        | <u>C Minor</u> | A Major        | A Minor        | Db Major        | C# Minor        |
|----------------|----------------|----------------|----------------|-----------------|-----------------|
| D Major        | <u>D Minor</u> | <b>B</b> Major | <b>B Minor</b> | <u>E♭ Major</u> | <u>E♭ Minor</u> |
| E Major        | <u>E Minor</u> |                |                | <u>F# Major</u> | F# Minor        |
| <u>F Major</u> | <u>F Minor</u> |                |                | Ab Major        | G# Minor        |
| G Major        | G Minor        |                |                | B♭ Major        | B♭ Minor        |

| Starting on White Keys |                |                |                | Starting on Black Keys |                 |  |
|------------------------|----------------|----------------|----------------|------------------------|-----------------|--|
| C Major                | <u>C Minor</u> | A Major        | <u>A Minor</u> | <u>D♭ Major</u>        | C# Minor        |  |
| <u>D Major</u>         | <u>D Minor</u> | <u>B Major</u> | <u>B Minor</u> | <u>E♭ Major</u>        | Eb Minor        |  |
| E Major                | <u>E Minor</u> |                |                | F# Major               | F# Minor        |  |
| F Major                | F Minor        |                |                | Ab Major               | <u>G# Minor</u> |  |
| G Major                | <u>G Minor</u> |                |                | B♭ Major               | Bb Minor        |  |

| Starting on White Keys |                |                |                | Starting on Black Keys |                 |
|------------------------|----------------|----------------|----------------|------------------------|-----------------|
| C Major                | <u>C Minor</u> | A Major        | <u>A Minor</u> | <u>D</u> ♭ Major       | C# Minor        |
| D Major                | <u>D Minor</u> | <u>B Major</u> | <u>B Minor</u> | Eb Major               | <u>E♭ Minor</u> |
| E Major                | <u>E Minor</u> |                |                | F# Major               | F# Minor        |
| F Major                | <u>F Minor</u> |                |                | Ab Major               | G# Minor        |
| <b>G</b> Major         | <b>G</b> Minor |                |                | B♭ Major               | B♭ Minor        |

| Starting on White Keys |                |                |                | Starting on Black Keys |                 |  |
|------------------------|----------------|----------------|----------------|------------------------|-----------------|--|
| C Major                | <u>C Minor</u> | A Major        | <u>A Minor</u> | <u>D♭ Major</u>        | C# Minor        |  |
| <u>D Major</u>         | <b>D</b> Minor | <u>B Major</u> | <u>B Minor</u> | <u>E♭ Major</u>        | <u>E♭ Minor</u> |  |
| E Major                | E Minor        |                |                | F# Major               | <u>F♯ Minor</u> |  |
| F Major                | F Minor        |                |                | Ab Major               | <u>G♯ Minor</u> |  |
| G Major                | G Minor        |                |                | B♭ Major               | B♭ Minor        |  |