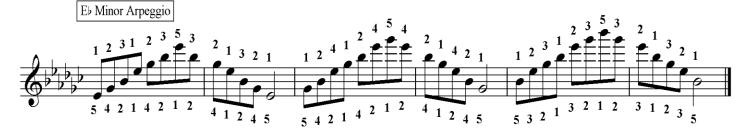

| Starting on White Keys | Starting on Black Keys |
|------------------------|------------------------|
|                        |                        |

| C Major        | <u>C Minor</u> | A Major        | A Minor        | Db Major        | C# Minor        |
|----------------|----------------|----------------|----------------|-----------------|-----------------|
| D Major        | <u>D Minor</u> | <b>B</b> Major | <b>B Minor</b> | <u>E♭ Major</u> | <u>E♭ Minor</u> |
| E Major        | <u>E Minor</u> |                |                | <u>F# Major</u> | F# Minor        |
| <u>F Major</u> | <u>F Minor</u> |                |                | Ab Major        | G# Minor        |
| G Major        | G Minor        |                |                | B♭ Major        | B♭ Minor        |

| Starting on White Keys |                |                |                | Starting on Black Keys |                 |  |
|------------------------|----------------|----------------|----------------|------------------------|-----------------|--|
| C Major                | <u>C Minor</u> | A Major        | <u>A Minor</u> | <u>D♭ Major</u>        | C# Minor        |  |
| <u>D Major</u>         | <u>D Minor</u> | <u>B Major</u> | <u>B Minor</u> | <u>E♭ Major</u>        | Eb Minor        |  |
| E Major                | <u>E Minor</u> |                |                | F# Major               | F# Minor        |  |
| F Major                | F Minor        |                |                | Ab Major               | <u>G# Minor</u> |  |
| G Major                | <u>G Minor</u> |                |                | B♭ Major               | Bb Minor        |  |

| Starting on White Keys |                |                |                | Starting on Black Keys |                 |
|------------------------|----------------|----------------|----------------|------------------------|-----------------|
| C Major                | <u>C Minor</u> | A Major        | <u>A Minor</u> | <u>D</u> ♭ Major       | C# Minor        |
| D Major                | <u>D Minor</u> | <u>B Major</u> | <u>B Minor</u> | Eb Major               | <u>E♭ Minor</u> |
| E Major                | <u>E Minor</u> |                |                | F# Major               | F# Minor        |
| F Major                | <u>F Minor</u> |                |                | Ab Major               | G# Minor        |
| <b>G</b> Major         | <b>G</b> Minor |                |                | B♭ Major               | B♭ Minor        |

| Starting on White Keys |                |                |                | Starting on Black Keys |                 |  |
|------------------------|----------------|----------------|----------------|------------------------|-----------------|--|
| C Major                | <u>C Minor</u> | A Major        | <u>A Minor</u> | <u>D♭ Major</u>        | C# Minor        |  |
| <u>D Major</u>         | <b>D</b> Minor | <u>B Major</u> | <u>B Minor</u> | <u>E♭ Major</u>        | <u>E♭ Minor</u> |  |
| E Major                | E Minor        |                |                | F# Major               | <u>F♯ Minor</u> |  |
| F Major                | F Minor        |                |                | Ab Major               | <u>G♯ Minor</u> |  |
| G Major                | G Minor        |                |                | B♭ Major               | B♭ Minor        |  |