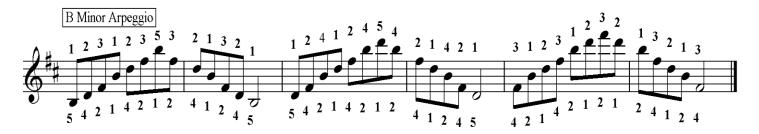

## **Starting on White Keys Starting on Black Keys C** Major **C** Minor A Major **A Minor** Db Major C# Minor **D** Major **D** Minor **B** Major **B** Minor Eb Major Eb Minor **E** Major **E** Minor F# Major F# Minor G# Minor F Major **F Minor** A♭ Major **G** Major **G** Minor **B**b Major **B**b Minor C Major Arpeggio 5 3 2 1 3 2 1 2 2 1 4 2 1 2 C Minor Arpeggio $4 2 1 4 2 1 \overline{2}$ 5 3 2 1 3 2 1 2 3 1 2 3 5 4 1 2 D Major Arpeggio 5 3 2 1 3 2 1 2 $\frac{5}{5}$ 3 2 1 $\overline{3}$ 2 D Minor Arpeggio 5 3 2 1 3 2 1 2