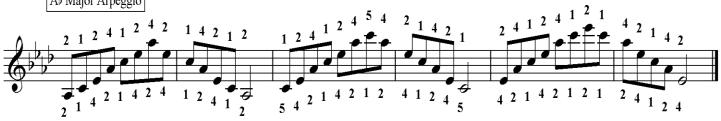

# Arpeggios in Root Position, First and Second Inversions

- Thumb always on a white key whenever possible
- Lead with the arm, let the fingers follow
- Work for a smooth thumb crossings, avoid dipping down or accenting thumbs

## **Starting on White Keys Starting on Black Keys C** Major **C** Minor A Major **A Minor** Db Major C# Minor **D** Major **D** Minor **B** Major **B** Minor Eb Major Eb Minor **E** Major **E** Minor F# Major F# Minor G# Minor F Major **F Minor** A♭ Major **G** Major **G** Minor **B**b Major **B**b Minor C Major Arpeggio 5 3 2 1 3 2 1 2 2 1 4 2 1 2 C Minor Arpeggio $4 2 1 4 2 1 \overline{2}$ 5 3 2 1 3 2 1 2 3 1 2 3 5 4 1 2 D Major Arpeggio 5 3 2 1 3 2 1 2 $\frac{5}{5}$ 3 2 1 $\overline{3}$ 2 D Minor Arpeggio 5 3 2 1 3 2 1 2