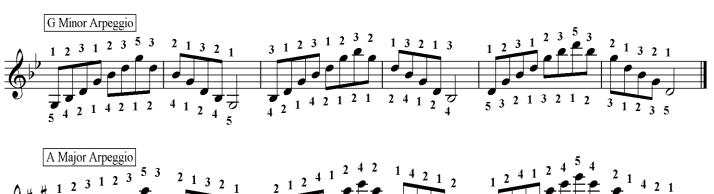

## **Starting on White Keys Starting on Black Keys C** Major **C** Minor A Major **A Minor** Db Major C# Minor **D** Major **D** Minor **B** Major **B** Minor Eb Major Eb Minor **E** Major **E** Minor F# Major F# Minor G# Minor F Major **F Minor** A♭ Major **G** Major **G** Minor **B**b Major **B**b Minor C Major Arpeggio 5 3 2 1 3 2 1 2 2 1 4 2 1 2 C Minor Arpeggio $4 2 1 4 2 1 \overline{2}$ 5 3 2 1 3 2 1 2 3 1 2 3 5 4 1 2 D Major Arpeggio 5 3 2 1 3 2 1 2 $\frac{5}{5}$ 3 2 1 $\overline{3}$ 2 D Minor Arpeggio 5 3 2 1 3 2 1 2

| Starting on White Keys |                |                |                | Starting on Black Keys |                 |
|------------------------|----------------|----------------|----------------|------------------------|-----------------|
| C Major                | <u>C Minor</u> | A Major        | <u>A Minor</u> | <u>D</u> ♭ Major       | C# Minor        |
| D Major                | <u>D Minor</u> | <u>B Major</u> | <u>B Minor</u> | Eb Major               | <u>E♭ Minor</u> |
| E Major                | <u>E Minor</u> |                |                | F# Major               | F# Minor        |
| F Major                | <u>F Minor</u> |                |                | Ab Major               | G# Minor        |
| <b>G</b> Major         | <b>G</b> Minor |                |                | B♭ Major               | B♭ Minor        |