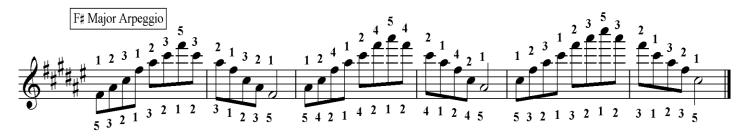

| Starting on White Keys | Starting on Black Keys |
|------------------------|------------------------|
|                        |                        |

| C Major        | <u>C Minor</u> | A Major        | A Minor        | Db Major        | C# Minor        |
|----------------|----------------|----------------|----------------|-----------------|-----------------|
| D Major        | <u>D Minor</u> | <b>B</b> Major | <b>B Minor</b> | <u>E♭ Major</u> | <u>E♭ Minor</u> |
| E Major        | <u>E Minor</u> |                |                | <u>F# Major</u> | F# Minor        |
| <u>F Major</u> | <u>F Minor</u> |                |                | Ab Major        | G# Minor        |
| G Major        | G Minor        |                |                | B♭ Major        | B♭ Minor        |

| Starting on White Keys |                |                |                | Starting on Black Keys |                 |  |
|------------------------|----------------|----------------|----------------|------------------------|-----------------|--|
| C Major                | <u>C Minor</u> | A Major        | <u>A Minor</u> | <u>D♭ Major</u>        | C# Minor        |  |
| <u>D Major</u>         | <u>D Minor</u> | <u>B Major</u> | <u>B Minor</u> | <u>E♭ Major</u>        | Eb Minor        |  |
| E Major                | <u>E Minor</u> |                |                | F# Major               | F# Minor        |  |
| F Major                | F Minor        |                |                | Ab Major               | <u>G# Minor</u> |  |
| G Major                | <u>G Minor</u> |                |                | B♭ Major               | Bb Minor        |  |

| Starting on White Keys |                |                |                | Starting on Black Keys |                 |
|------------------------|----------------|----------------|----------------|------------------------|-----------------|
| C Major                | <u>C Minor</u> | A Major        | <u>A Minor</u> | <u>D</u> ♭ Major       | C# Minor        |
| D Major                | <u>D Minor</u> | <u>B Major</u> | <u>B Minor</u> | Eb Major               | <u>E♭ Minor</u> |
| E Major                | <u>E Minor</u> |                |                | F# Major               | F# Minor        |
| F Major                | <u>F Minor</u> |                |                | Ab Major               | G# Minor        |
| <b>G</b> Major         | <b>G</b> Minor |                |                | B♭ Major               | B♭ Minor        |

| Starting on White Keys |                |                |                | Starting on Black Keys |                 |  |
|------------------------|----------------|----------------|----------------|------------------------|-----------------|--|
| C Major                | <u>C Minor</u> | A Major        | <u>A Minor</u> | <u>D♭ Major</u>        | C# Minor        |  |
| <u>D Major</u>         | <b>D</b> Minor | <u>B Major</u> | <u>B Minor</u> | <u>E♭ Major</u>        | <u>E♭ Minor</u> |  |
| E Major                | E Minor        |                |                | F# Major               | <u>F♯ Minor</u> |  |
| F Major                | F Minor        |                |                | Ab Major               | <u>G♯ Minor</u> |  |
| G Major                | G Minor        |                |                | B♭ Major               | B♭ Minor        |  |