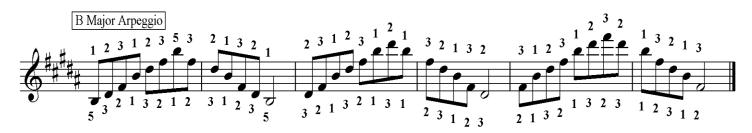

## **Starting on White Keys Starting on Black Keys C** Major **C** Minor A Major **A Minor** Db Major C# Minor **D** Major **D** Minor **B** Major **B** Minor Eb Major Eb Minor **E** Major **E** Minor F# Major F# Minor G# Minor F Major **F Minor** A♭ Major **G** Major **G** Minor **B**b Major **B**b Minor C Major Arpeggio 5 3 2 1 3 2 1 2 2 1 4 2 1 2 C Minor Arpeggio $4 2 1 4 2 1 \overline{2}$ 5 3 2 1 3 2 1 2 3 1 2 3 5 4 1 2 D Major Arpeggio 5 3 2 1 3 2 1 2 $\frac{5}{5}$ 3 2 1 $\overline{3}$ 2 D Minor Arpeggio 5 3 2 1 3 2 1 2