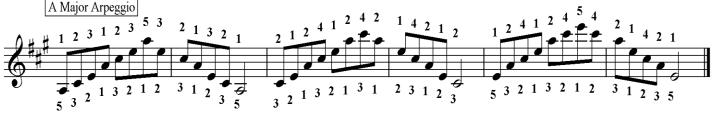

## **Starting on White Keys Starting on Black Keys C** Major **C** Minor A Major **A Minor** Db Major C# Minor **D** Major **D** Minor **B** Major **B** Minor Eb Major Eb Minor **E** Major **E** Minor F# Major F# Minor G# Minor F Major **F Minor** A♭ Major **G** Major **G** Minor **B**b Major **B**b Minor C Major Arpeggio 5 3 2 1 3 2 1 2 2 1 4 2 1 2 C Minor Arpeggio $4 2 1 4 2 1 \overline{2}$ 5 3 2 1 3 2 1 2 3 1 2 3 5 4 1 2 D Major Arpeggio 5 3 2 1 3 2 1 2 $\frac{5}{5}$ 3 2 1 $\overline{3}$ 2 D Minor Arpeggio 5 3 2 1 3 2 1 2

| Starting on White Keys |                |                |                | Starting on Black Keys |                 |
|------------------------|----------------|----------------|----------------|------------------------|-----------------|
| C Major                | <u>C Minor</u> | A Major        | <u>A Minor</u> | <u>D</u> ♭ Major       | C# Minor        |
| D Major                | <u>D Minor</u> | <u>B Major</u> | <u>B Minor</u> | Eb Major               | <u>E♭ Minor</u> |
| E Major                | <u>E Minor</u> |                |                | F# Major               | F# Minor        |
| F Major                | <u>F Minor</u> |                |                | Ab Major               | G# Minor        |
| <b>G</b> Major         | <b>G</b> Minor |                |                | B♭ Major               | B♭ Minor        |