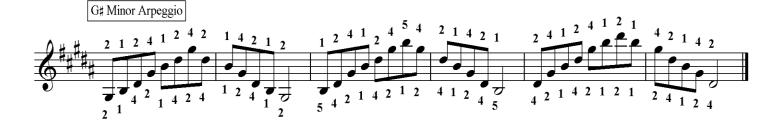

# Arpeggios in Root Position, First and Second Inversions

- Thumb always on a white key whenever possible
- Lead with the arm, let the fingers follow
- Work for a smooth thumb crossings, avoid dipping down or accenting thumbs

## **Starting on White Keys Starting on Black Keys C** Major **C** Minor A Major **A Minor** Db Major C# Minor **D** Major **D** Minor **B** Major **B** Minor Eb Major Eb Minor **E** Major **E** Minor F# Major F# Minor G# Minor F Major **F Minor** A♭ Major **G** Major **G** Minor **B**b Major **B**b Minor C Major Arpeggio 5 3 2 1 3 2 1 2 2 1 4 2 1 2 C Minor Arpeggio $4 2 1 4 2 1 \overline{2}$ 5 3 2 1 3 2 1 2 3 1 2 3 5 4 1 2 D Major Arpeggio 5 3 2 1 3 2 1 2 $\frac{5}{5}$ 3 2 1 $\overline{3}$ 2 D Minor Arpeggio 5 3 2 1 3 2 1 2