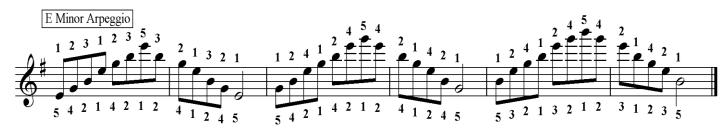

## **Starting on White Keys Starting on Black Keys C** Major **C** Minor A Major **A Minor** Db Major C# Minor **D** Major **D** Minor **B** Major **B** Minor Eb Major Eb Minor **E** Major **E** Minor F# Major F# Minor G# Minor F Major **F Minor** A♭ Major **G** Major **G** Minor **B**b Major **B**b Minor C Major Arpeggio 5 3 2 1 3 2 1 2 2 1 4 2 1 2 C Minor Arpeggio $4 2 1 4 2 1 \overline{2}$ 5 3 2 1 3 2 1 2 3 1 2 3 5 4 1 2 D Major Arpeggio 5 3 2 1 3 2 1 2 $\frac{5}{5}$ 3 2 1 $\overline{3}$ 2 D Minor Arpeggio 5 3 2 1 3 2 1 2