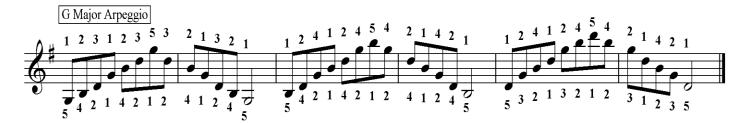

## **Starting on White Keys Starting on Black Keys C** Major **C** Minor A Major **A Minor** Db Major C# Minor **D** Major **D** Minor **B** Major **B** Minor Eb Major Eb Minor **E** Major **E** Minor F# Major F# Minor G# Minor F Major **F Minor** A♭ Major **G** Major **G** Minor **B**b Major **B**b Minor C Major Arpeggio 5 3 2 1 3 2 1 2 2 1 4 2 1 2 C Minor Arpeggio $4 2 1 4 2 1 \overline{2}$ 5 3 2 1 3 2 1 2 3 1 2 3 5 4 1 2 D Major Arpeggio 5 3 2 1 3 2 1 2 $\frac{5}{5}$ 3 2 1 $\overline{3}$ 2 D Minor Arpeggio 5 3 2 1 3 2 1 2

| Starting on White Keys |                |                |                | Starting on Black Keys |                 |
|------------------------|----------------|----------------|----------------|------------------------|-----------------|
| C Major                | <u>C Minor</u> | A Major        | <u>A Minor</u> | <u>D</u> ♭ Major       | C# Minor        |
| D Major                | <u>D Minor</u> | <u>B Major</u> | <u>B Minor</u> | Eb Major               | <u>E♭ Minor</u> |
| E Major                | <u>E Minor</u> |                |                | F# Major               | F# Minor        |
| F Major                | <u>F Minor</u> |                |                | Ab Major               | G# Minor        |
| <b>G</b> Major         | <b>G</b> Minor |                |                | B♭ Major               | B♭ Minor        |