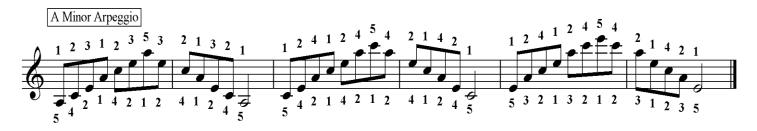

## **Starting on White Keys Starting on Black Keys C** Major **C** Minor A Major **A Minor** Db Major C# Minor **D** Major **D** Minor **B** Major **B** Minor Eb Major Eb Minor **E** Major **E** Minor F# Major F# Minor G# Minor F Major **F Minor** A♭ Major **G** Major **G** Minor **B**b Major **B**b Minor C Major Arpeggio 5 3 2 1 3 2 1 2 2 1 4 2 1 2 C Minor Arpeggio $4 2 1 4 2 1 \overline{2}$ 5 3 2 1 3 2 1 2 3 1 2 3 5 4 1 2 D Major Arpeggio 5 3 2 1 3 2 1 2 $\frac{5}{5}$ 3 2 1 $\overline{3}$ 2 D Minor Arpeggio 5 3 2 1 3 2 1 2

| Starting on White Keys |                |                |                | Starting on Black Keys |                 |
|------------------------|----------------|----------------|----------------|------------------------|-----------------|
| C Major                | <u>C Minor</u> | A Major        | <u>A Minor</u> | <u>D</u> ♭ Major       | C# Minor        |
| D Major                | <u>D Minor</u> | <u>B Major</u> | <u>B Minor</u> | Eb Major               | <u>E♭ Minor</u> |
| E Major                | <u>E Minor</u> |                |                | F# Major               | F# Minor        |
| F Major                | <u>F Minor</u> |                |                | Ab Major               | G# Minor        |
| <b>G</b> Major         | <b>G</b> Minor |                |                | B♭ Major               | B♭ Minor        |