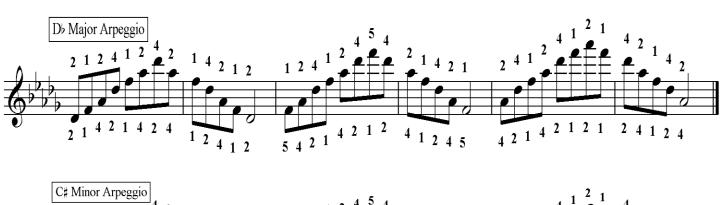

## **Starting on White Keys Starting on Black Keys C** Major **C** Minor A Major **A Minor** Db Major C# Minor **D** Major **D** Minor **B** Major **B** Minor Eb Major Eb Minor **E** Major **E** Minor F# Major F# Minor G# Minor F Major **F Minor** A♭ Major **G** Major **G** Minor **B**b Major **B**b Minor C Major Arpeggio 5 3 2 1 3 2 1 2 2 1 4 2 1 2 C Minor Arpeggio $4 2 1 4 2 1 \overline{2}$ 5 3 2 1 3 2 1 2 3 1 2 3 5 4 1 2 D Major Arpeggio 5 3 2 1 3 2 1 2 $\frac{5}{5}$ 3 2 1 $\overline{3}$ 2 D Minor Arpeggio 5 3 2 1 3 2 1 2