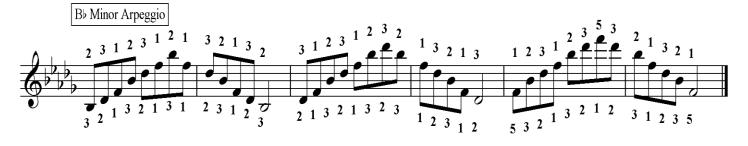

# Arpeggios in Root Position, First and Second Inversions

- Thumb always on a white key whenever possible
- Lead with the arm, let the fingers follow
- Work for a smooth thumb crossings, avoid dipping down or accenting thumbs

## **Starting on White Keys Starting on Black Keys C** Major **C** Minor A Major **A Minor** Db Major C# Minor **D** Major **D** Minor **B** Major **B** Minor Eb Major Eb Minor **E** Major **E** Minor F# Major F# Minor G# Minor F Major **F Minor** A♭ Major **G** Major **G** Minor **B**b Major **B**b Minor C Major Arpeggio 5 3 2 1 3 2 1 2 2 1 4 2 1 2 C Minor Arpeggio $4 2 1 4 2 1 \overline{2}$ 5 3 2 1 3 2 1 2 3 1 2 3 5 4 1 2 D Major Arpeggio 5 3 2 1 3 2 1 2 $\frac{5}{5}$ 3 2 1 $\overline{3}$ 2 D Minor Arpeggio 5 3 2 1 3 2 1 2