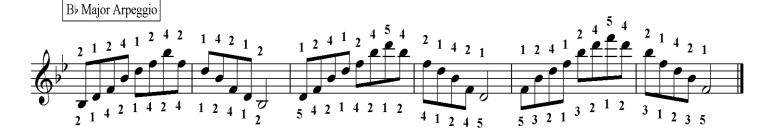

# Arpeggios in Root Position, First and Second Inversions

- Thumb always on a white key whenever possible
- Lead with the arm, let the fingers follow
- Work for a smooth thumb crossings, avoid dipping down or accenting thumbs

## **Starting on White Keys Starting on Black Keys C** Major **C** Minor A Major **A Minor** Db Major C# Minor **D** Major **D** Minor **B** Major **B** Minor Eb Major Eb Minor **E** Major **E** Minor F# Major F# Minor G# Minor F Major **F Minor** A♭ Major **G** Major **G** Minor **B**b Major **B**b Minor C Major Arpeggio 5 3 2 1 3 2 1 2 2 1 4 2 1 2 C Minor Arpeggio $4 2 1 4 2 1 \overline{2}$ 5 3 2 1 3 2 1 2 3 1 2 3 5 4 1 2 D Major Arpeggio 5 3 2 1 3 2 1 2 $\frac{5}{5}$ 3 2 1 $\overline{3}$ 2 D Minor Arpeggio 5 3 2 1 3 2 1 2