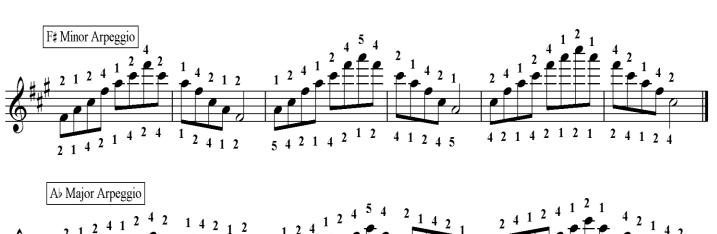

| Starting on White Keys | Starting on Black Keys |
|------------------------|------------------------|
|                        |                        |

| C Major        | <u>C Minor</u> | A Major        | A Minor        | Db Major        | C# Minor        |
|----------------|----------------|----------------|----------------|-----------------|-----------------|
| D Major        | <u>D Minor</u> | <b>B</b> Major | <b>B Minor</b> | <u>E♭ Major</u> | <u>E♭ Minor</u> |
| E Major        | <u>E Minor</u> |                |                | <u>F# Major</u> | F# Minor        |
| <u>F Major</u> | <u>F Minor</u> |                |                | Ab Major        | G# Minor        |
| G Major        | G Minor        |                |                | B♭ Major        | B♭ Minor        |

| Starting on White Keys |                |                |                | Starting on Black Keys |                 |  |
|------------------------|----------------|----------------|----------------|------------------------|-----------------|--|
| C Major                | <u>C Minor</u> | A Major        | <u>A Minor</u> | <u>D♭ Major</u>        | C# Minor        |  |
| <u>D Major</u>         | <u>D Minor</u> | <u>B Major</u> | <u>B Minor</u> | <u>E♭ Major</u>        | Eb Minor        |  |
| E Major                | <u>E Minor</u> |                |                | F# Major               | F# Minor        |  |
| F Major                | F Minor        |                |                | Ab Major               | <u>G# Minor</u> |  |
| G Major                | <u>G Minor</u> |                |                | B♭ Major               | Bb Minor        |  |

| Starting on White Keys |                |                |                | Starting on Black Keys |                 |
|------------------------|----------------|----------------|----------------|------------------------|-----------------|
| C Major                | <u>C Minor</u> | A Major        | <u>A Minor</u> | <u>D</u> ♭ Major       | C# Minor        |
| D Major                | <u>D Minor</u> | <u>B Major</u> | <u>B Minor</u> | Eb Major               | <u>E♭ Minor</u> |
| E Major                | <u>E Minor</u> |                |                | F# Major               | F# Minor        |
| F Major                | <u>F Minor</u> |                |                | Ab Major               | G# Minor        |
| <b>G</b> Major         | <b>G</b> Minor |                |                | B♭ Major               | B♭ Minor        |

| Starting on White Keys |                |                |                | Starting on Black Keys |                 |  |
|------------------------|----------------|----------------|----------------|------------------------|-----------------|--|
| C Major                | <u>C Minor</u> | A Major        | <u>A Minor</u> | <u>D♭ Major</u>        | C# Minor        |  |
| <u>D Major</u>         | <b>D</b> Minor | <u>B Major</u> | <u>B Minor</u> | <u>E♭ Major</u>        | <u>E♭ Minor</u> |  |
| E Major                | E Minor        |                |                | F# Major               | <u>F♯ Minor</u> |  |
| F Major                | F Minor        |                |                | Ab Major               | <u>G♯ Minor</u> |  |
| G Major                | G Minor        |                |                | B♭ Major               | B♭ Minor        |  |