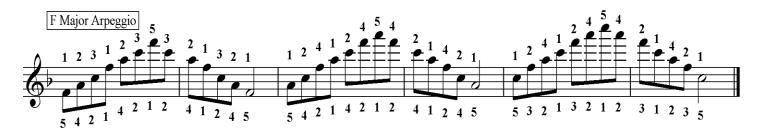

## **Starting on White Keys Starting on Black Keys C** Major **C** Minor A Major **A Minor** Db Major C# Minor **D** Major **D** Minor **B** Major **B** Minor Eb Major Eb Minor **E** Major **E** Minor F# Major F# Minor G# Minor F Major **F Minor** A♭ Major **G** Major **G** Minor **B**b Major **B**b Minor C Major Arpeggio 5 3 2 1 3 2 1 2 2 1 4 2 1 2 C Minor Arpeggio $4 2 1 4 2 1 \overline{2}$ 5 3 2 1 3 2 1 2 3 1 2 3 5 4 1 2 D Major Arpeggio 5 3 2 1 3 2 1 2 $\frac{5}{5}$ 3 2 1 $\overline{3}$ 2 D Minor Arpeggio 5 3 2 1 3 2 1 2